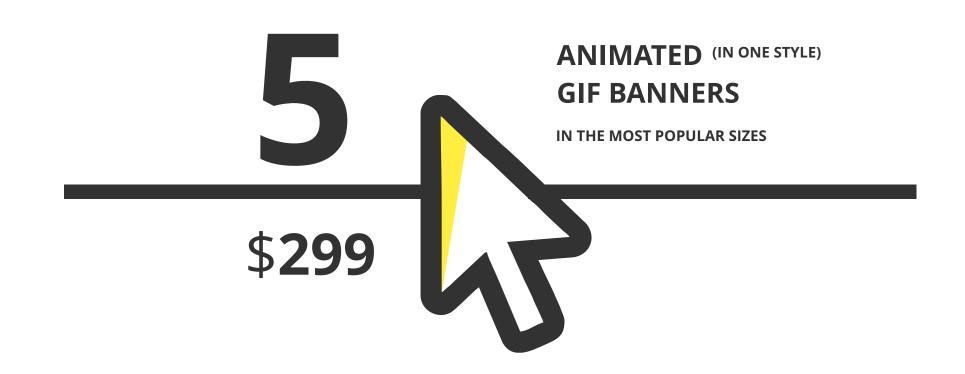

color



#### **Corporate colors**

The palette of the main company colors: CMYK, RGB, Pantone



#### **Corporate font**

Examples of corporate fonts (primary, secondary, auxiliary)



#### **BUSINESS CARD**



#### **LETTERHEADS**

Size A4

Letterhead in Microsoft Word
Form for invoicing in Microsoft Word



#### **ENVELOPE**

C-65 (220 x 110 mm)

#### **FOLDER**

\$499

# UNIT 2 MENU





DRINKS MENU



HOT DISHES MENU

\$300

\$300

\$350

# UNIT 3 CORPORATE CLOTHES









**BADGE** 



**CAP** 

# **UNIT 4** OUTDOOR ADVERTISIN













# UNIT 5 ADVERTISING (PRINTING)







# UNIT 6 INTERIOR









PLATES ON THE DOOR

# UNIT 7 PACKAGING









P

**NAPKIN** 

**PAPER PACKAGE** 

**PLACEMAT** 

# UNIT 8 WEB SITE + WELCOME PAGE



# UNIT 9 SOCIAL NETWORKS



## **INTERNET**